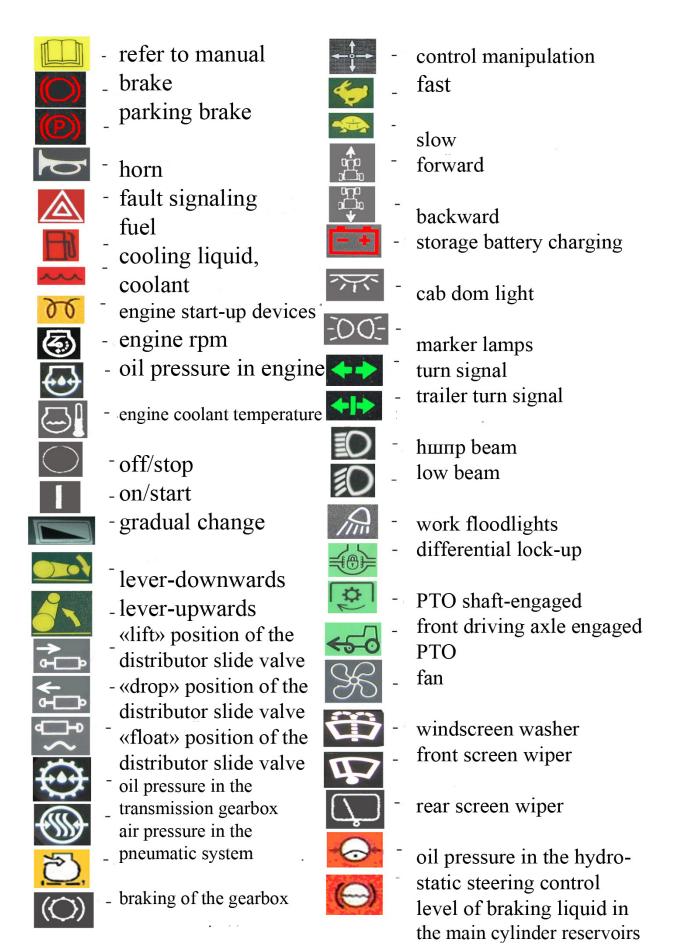

## **INTERNATIONAL SYMBOLS**

The manufacturer uses standard international symbols pertinent to the use of instruments and controls, as follows.